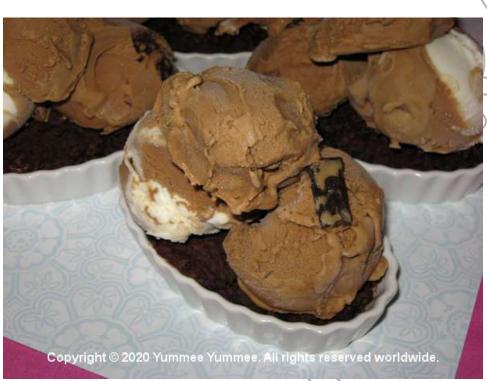

## Topping

- 1 (14 ounce) container coffee flavored ice cream
- 1 (14 ounce) container vanilla coffee flavored ice cream
- 1 (14 ounce) container coffee chocolate chip flavored ice cream

In a large microwave-safe bowl, combine chocolate chips and butter. Heat for 30 seconds and stir. Heat for an additional 30 seconds. Stir until smooth. Add cereal and mix well. Pat into ungreased miniature quiche or tartlet pans. Freeze for 5 to 10 minutes, or until crust is slightly firm.

Top crust with 1 scoop of each flavor of ice cream. Serve immediately.

Serves 4

Cook's Note: This recipe was tested in a 700 watt microwave oven with a turntable.

Copyright © 2020 Yummee Yummee. All rights reserved worldwide.